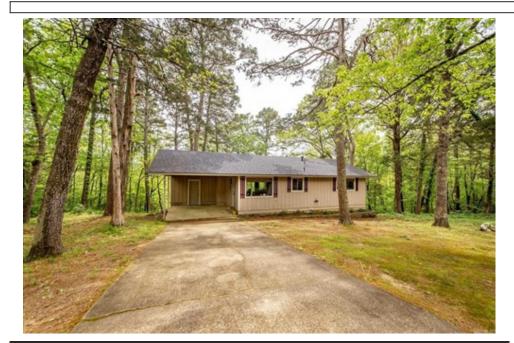

## 138 Parkland Cir, Fairfield Bay, AR 72088

Beds: 2 | Baths: 1 Full MLS #: 25014891

Single Family | 884 ft<sup>2</sup> | Lot: 10,890 ft<sup>2</sup> More Info: 138ParklandCir.lsForSale.com

Tammy Landry (501) 412-0182 (Mobile) (501) 884-4663 (Office) tammy@landrylakerealty.com www.landrylakerealty.com

Landry Greers Ferry Lake Realty LLC. 112 Dave Creek Parkway Fairfield Bay, AR 72088 (501) 884-4663

Welcome to your weekend retreat! This charming home has been recently updated with a new roof, HVAC, light fixtures, & interior paint. Fairfield Bay Marina is 5 min. away. Nice vaulted ceiling with wood beam in the living room. Open living/kitchen area. Covered back deck to enjoy tranquility & serene outdoor nature. Work shop area in the lower level, perfect space to unleash your creativity and bring your ideas to life. It's an ideal setup for those who enjoy hands-on activities or need a dedicated space for hobbies. Take advantage of the path that leads to the lake to go kayaking. Access to Bay Amenities: Embrace the convenient lifestyle offered by this home's proximity to the amenities of the bay. Indulge in the nearby recreational facilities, including golf courses, tennis courts, pickle ball courts, hiking trails, and more. This location ensures there's never a dull moment, catering to your desire for both relaxation and adventure. New windows in the crawl space that were never installed will convey.